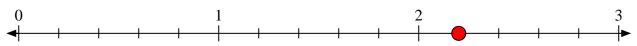

## Solve each problem.

1) Mark the location of  $\frac{9}{8}$ 

2) Mark the location of  $\frac{11}{6}$ 

Mark the location of  $\frac{12}{5}$ 

4) Mark the location of  $\frac{11}{5}$ 

Mark the location of  $\frac{4}{3}$ 

Mark the location of  $\frac{8}{4}$ 

Mark the location of  $\frac{5}{2}$ 

Mark the location of  $\frac{17}{6}$ 

9) Mark the location of  $\frac{11}{7}$ 

10) Mark the location of  $\frac{5}{4}$ 