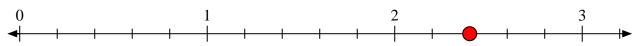

## Solve each problem.

1) Mark the location of  $\frac{9}{8}$ 

2) Mark the location of  $\frac{11}{6}$ 

Mark the location of  $\frac{12}{5}$ 

4) Mark the location of  $\frac{11}{5}$ 

Mark the location of  $\frac{4}{3}$ 

Mark the location of  $\frac{8}{4}$ 

Mark the location of  $\frac{5}{2}$ 

Mark the location of  $\frac{17}{6}$ 

9) Mark the location of  $\frac{11}{7}$ 

10) Mark the location of  $\frac{5}{4}$ 