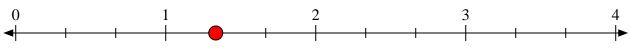

## Solve each problem.

1) Mark the location of  $\frac{9}{8}$ 

2) Mark the location of  $\frac{11}{6}$ 

Mark the location of  $\frac{12}{5}$ 

4) Mark the location of  $\frac{11}{5}$ 

Mark the location of  $\frac{4}{3}$ 