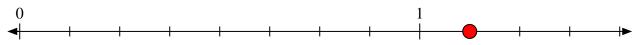

## Solve each problem.

1) Mark the location of  $\frac{9}{8}$ 

2) Mark the location of  $\frac{11}{6}$ 

Mark the location of  $\frac{12}{5}$ 

4) Mark the location of  $\frac{11}{5}$ 

Mark the location of  $\frac{4}{3}$ 

Mark the location of  $\frac{8}{4}$ 

Mark the location of  $\frac{5}{2}$ 

Mark the location of  $\frac{17}{6}$ 

9) Mark the location of  $\frac{11}{7}$ 

10) Mark the location of  $\frac{5}{4}$ 