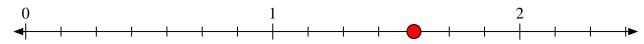

## Solve each problem.

1) Mark the location of  $\frac{9}{8}$ 

2) Mark the location of  $\frac{11}{6}$ 

Mark the location of  $\frac{12}{5}$ 

4) Mark the location of  $\frac{11}{5}$ 

Mark the location of  $\frac{4}{3}$ 

Mark the location of  $\frac{8}{4}$ 

Mark the location of  $\frac{5}{2}$ 

Mark the location of  $\frac{17}{6}$ 

9) Mark the location of  $\frac{11}{7}$ 

10) Mark the location of  $\frac{5}{4}$ 

Mark the location of  $\frac{8}{4}$ 

7) Mark the location of  $\frac{5}{2}$ 

Mark the location of  $\frac{17}{6}$ 

9) Mark the location of  $\frac{11}{7}$ 

10) Mark the location of  $\frac{5}{4}$ 