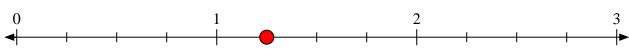

## Solve each problem.

1) Mark the location of  $\frac{9}{8}$ 

2) Mark the location of  $\frac{11}{6}$ 

Mark the location of  $\frac{12}{5}$ 

4) Mark the location of  $\frac{11}{5}$ 

Mark the location of  $\frac{4}{3}$ 

Mark the location of  $\frac{8}{4}$ 

Mark the location of  $\frac{5}{2}$ 

Mark the location of  $\frac{17}{6}$ 

9) Mark the location of  $\frac{11}{7}$ 

10) Mark the location of  $\frac{5}{4}$ 

Mark the location of  $\frac{8}{4}$ 

7) Mark the location of  $\frac{5}{2}$ 

Mark the location of  $\frac{17}{6}$ 

9) Mark the location of  $\frac{11}{7}$ 

10) Mark the location of  $\frac{5}{4}$ 