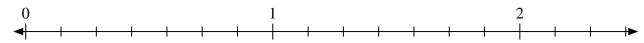

## Solve each problem.

1) Mark the location of  $\frac{9}{8}$ 

2) Mark the location of  $\frac{11}{6}$ 

Mark the location of  $\frac{12}{5}$ 

4) Mark the location of  $\frac{11}{5}$ 

Mark the location of  $\frac{4}{3}$ 

Mark the location of  $\frac{8}{4}$ 

7) Mark the location of  $\frac{5}{2}$ 

Mark the location of  $\frac{17}{6}$ 

9) Mark the location of  $\frac{11}{7}$ 

10) Mark the location of  $\frac{5}{4}$ 