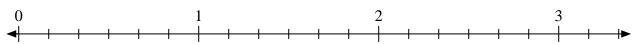

## Solve each problem.

1) Mark the location of  $\frac{9}{8}$ 

2) Mark the location of  $\frac{11}{6}$ 

Mark the location of  $\frac{12}{5}$ 

4) Mark the location of  $\frac{11}{5}$ 

Mark the location of  $\frac{4}{3}$ 

Mark the location of  $\frac{8}{4}$ 

Mark the location of  $\frac{5}{2}$ 

Mark the location of  $\frac{17}{6}$ 

9) Mark the location of  $\frac{11}{7}$ 

10) Mark the location of  $\frac{5}{4}$ 