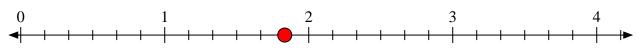

## Solve each problem.

1) Mark the location of  $\frac{9}{8}$ 

2) Mark the location of  $\frac{11}{6}$ 

Mark the location of  $\frac{12}{5}$ 

4) Mark the location of  $\frac{11}{5}$ 

Mark the location of  $\frac{4}{3}$ 

Mark the location of  $\frac{8}{4}$ 

Mark the location of  $\frac{5}{2}$ 

Mark the location of  $\frac{17}{6}$ 

9) Mark the location of  $\frac{11}{7}$ 

10) Mark the location of  $\frac{5}{4}$ 