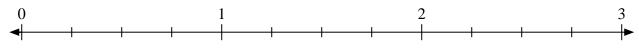

## Solve each problem.

1) Mark the location of  $\frac{9}{8}$ 

2) Mark the location of  $\frac{11}{6}$ 

Mark the location of  $\frac{12}{5}$ 

4) Mark the location of  $\frac{11}{5}$ 

Mark the location of  $\frac{4}{3}$ 

Mark the location of  $\frac{8}{4}$ 

Mark the location of  $\frac{5}{2}$ 

Mark the location of  $\frac{17}{6}$ 

9) Mark the location of  $\frac{11}{7}$ 

10) Mark the location of  $\frac{5}{4}$ 