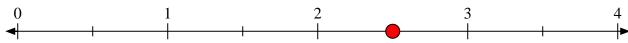

## Solve each problem.

1) Mark the location of  $\frac{9}{8}$ 

2) Mark the location of  $\frac{11}{6}$ 

Mark the location of  $\frac{12}{5}$ 

4) Mark the location of  $\frac{11}{5}$ 

Mark the location of  $\frac{4}{3}$ 